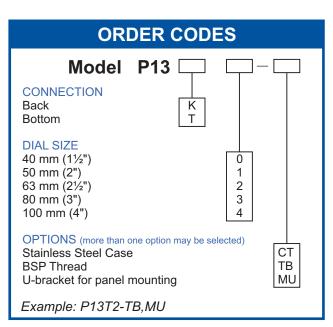

## SERIES: P13

Dial: 1½", 2", 2½", 3", 4"

Accuracy: 1.6%, 2.5%

The *P13 Series* is supplied with painted steel case and stainless steel bezel for panel mounting (U-brackets for panel mounting should be ordered as optional accessories) or with stainless steel case and bezel (option), which make them suitable for harsh environments.

## **SPECIFICATIONS**

**Accuracy** 2.5% (1½" dial), 1.6% others **Dial Sizes** 1½" (40 mm), 2" (50 mm),

2½" (63 mm), 3" (80 mm)

4" (100 mm)

Case Steel black (standard)

st. steel (option)

Bezel St. steel; triangle rim
Connection Back or bottom

Thread 1/8" NPT (11/2" dial only),

1/4" NPT (2", 21/2", 31/4" & 4"

dials)

BSP thread (option)

Window Plexiglas Bourdon Tube Brass Max. Temperature 60°C

**Range** 0...10 to 0...8000 psi;

0...60 to 0...60000 kPa; 0...0.6 to 0...600 bar Vacuum and compound ranges are available; see the Range Table