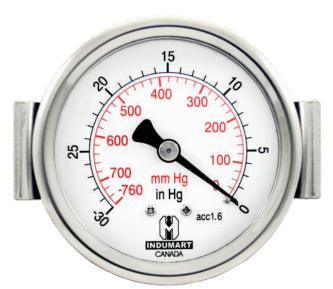

Thread 1/8" NPT (11/2" dial only),

1/4" NPT (2", 21/2", 31/4" & 4"

dials)

BSP thread (option)

Window Plexiglas Bourdon Tube Brass Max. Temperature 60°C

**Range** 0...10 to 0...8000 psi;

0...60 to 0...60000 kPa; 0...0.6 to 0...600 bar Vacuum and compound ranges are available; see the Range Table