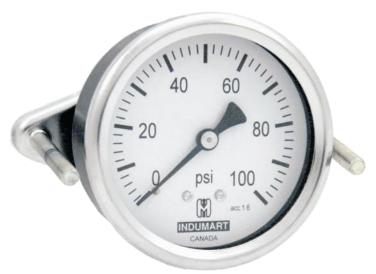

## **DESCRIPTION**

Indumart *P13 Series* Standard Pressure Gauges with Crimped Bezel are general purpose gauges suitable for a broad range of commercial and industrial applications. These dry gauges are used where liquid or gaseous media are not highly viscous and do not attack copper alloys.

## **SPECIFICATIONS**

**Accuracy** 2.5% (1½" dial), 1.6% others **Dial Sizes** 1½" (40 mm), 2" (50 mm),

2½" (63 mm), 3" (80 mm)

4" (100 mm)

Case Steel black (standard)

st. steel (option)

Bezel St. steel; triangle rim
Connection Back or bottom

Thread 1/8" NPT (11/2" dial only),

1/4" NPT (2", 21/2", 31/4" & 4"

dials)

BSP thread (option)

Window Plexiglas Bourdon Tube Brass Max. Temperature 60°C

**Range** 0...10 to 0...8000 psi;

0...60 to 0...60000 kPa; 0...0.6 to 0...600 bar Vacuum and compound ranges are available; see the Range Table