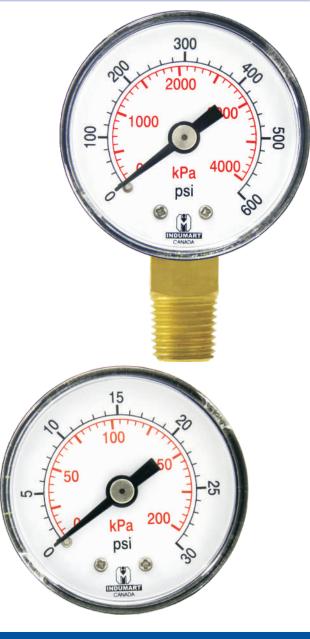

## Dial: 1<sup>1</sup>/<sub>2</sub>", 2", 2<sup>1</sup>/<sub>2</sub>" Accuracy: 2.5%

#### DESCRIPTION

Indumart *P14 Series* Standard Pressure Gauges with ABS Casing are low cost, general purpose gauges suitable for a broad range of commercial and industrial applications. These dry gauges are used where liquid or gaseous media are not highly viscous and do not attack copper alloys.

# SPECIFICATIONS

Accuracy Dial Sizes

Case Connection Thread

Window Bourdon Tube Max. Temperature Range 2.5% of full scale 1<sup>1</sup>/<sub>2</sub>" (40 mm), 2" (50 mm), 21/2" (63 mm) ABS plastic Back or bottom 1/8" NPT ( 11/2" dial only), 1/4" NPT (2" & 21/2" dials); BSP thread (option) Push in, plexiglas Brass 60°C 0...10 to 0...8000 psi; 0...60 to 0...60000 kPa; 0...0.6 to 0...600 bar Vacuum and compound ranges are available; see the Range Table